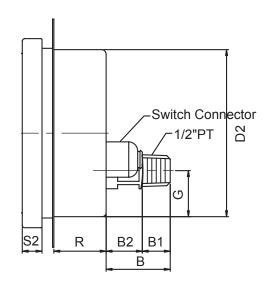

## DIMENSIONS

5 1/2 digits white backlight LCD

#### **ENGINEERING UNITS**

Negative/Vacuum (kg/cm2, bar, "Hg, cmHg, mmHg), Positive (bar, psi, kg/ cm2, MPa, kPa), Compound (kg/cm2, bar, "Hg, cmHg, mmHg)

| 型 5     | 諕 | D | D1 | D2    | D3 | В  | <b>B</b> 1 | B2 | S | S1 | S2   | <b>S</b> 3 | R    | G  | Н |
|---------|---|---|----|-------|----|----|------------|----|---|----|------|------------|------|----|---|
| DPS-100 |   |   |    | 101.6 |    | 39 | 17         | 22 |   |    | 52.4 |            | 31.8 | 28 |   |