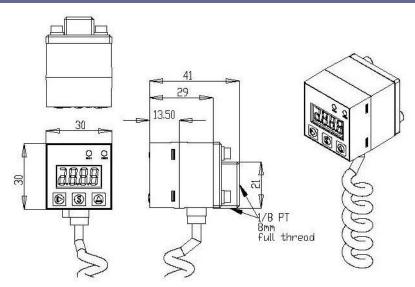

DG was built for the applications which the cost for digital solutions is highly concerned. The DG offers both analog outputs of 0.5 V~4.5 V, 1 V~10 V, 0~20 mA, or 4~20 mA and switch outputs of NPN/PNP for all industrial applications to choose from.



DG

## **Features**

## **NOMINAL DIAMETERS (inch)**

1

# **CASE**

Plastic Housing

## **DISPLAY**

4-digit 7-color Backlit LCD

#### **POWER**

10-30 VDC

#### **ACCURACY**

1% of Span (F.S.)

# PRESSURE RANGES

Vacuum, Compound to 205 bar

## **OUTPUT SIGNALS**

Analog or Switch

#### **ENGINEERING UNITS**

bar, psi, kg/cm2, kPa, MPa, inHg

cmHg, Atm

# **Typical Applications**

Display as an Indicator

Pumps

Hydraulic & Pneumatic Industries

Compressors

Flow & Waste Water

Agriculture Industries

General Industries

# **Dimensions**



## **Options & Accessories**

Chrome or Nickel-Plated Connections Valves, Diaphragm Seals, or Other Fitting Adaptors