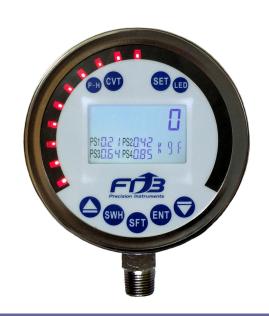

# **DIGITAL PRESSURE GAUGES**

MODEL: DPG-100LM

# **SPECIFICATIONS**

The DPG-100 Digital Pressure Gauges with 1% full scale accuracy uses FTB-developed and patented technology as your cutting edge, cost-effective provider for digital solutions. The FTB-developed technology delivers stable and long-lasting performance. 5 1/2 digits white backlightLCD makes DPG-100 easy to ready. The DPG-100 was built for the applications which the cost for digital solutions is highly concerned.

#### **WINDOW**

5 1/2 digits white backlight LCD

#### POWER REQUIREMENT

**24 VDC** 

### **RANGES**

Vacuum, Compound, and upto 1000 kg

# **ENGINEERING UNITS**

Negative/Vacuum (kg/cm2, bar, "Hg, cmHg, mmHg), Positive (bar, psi, kg/ cm2, MPa, kPa), Compound (kg/cm2, bar, "Hg, cmHg, mmHg)