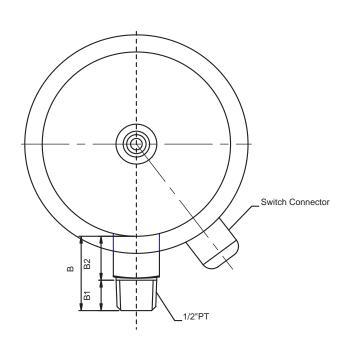

#### **DIMENSIONS**

| 型         | 號 | D | D1 | D2 | D3 | В  | B1 | B2 | S | <b>S</b> 1 | <b>S</b> 2 | S3 | R | G | Н |
|-----------|---|---|----|----|----|----|----|----|---|------------|------------|----|---|---|---|
| DPG-100LM |   |   |    |    |    | 34 | 16 | 18 |   |            |            |    |   |   |   |