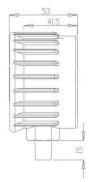

.50% full scale accuracy provides the maximum requirements for accuracy on industrial applications. 4 digits yellow backlit LCD makes BPDPG easy to read. The BPDPG was built for the applications which the cost for digital solutions is highly concerned.



**BPDPG** 

# **Features**

**NOMINAL DIAMETERS (inch)** 

2 1/2

**CASE** 

Plastic with Rubber Protector

**DISPLAY** 

4-digit Backlit LCD

**POWER** 

9V Battery, Auto Power-Off

### **ACCURACY**

0.50% of Span (F.S.)

**CONNECTION THREAD** 

SS316 1/4" NPT

**PEAK-HOLD FUNCTION** 

Standard

**ENGINEERING UNITS** 

PSI, BAR, KPA, MPA, etc.

# **Typical Applications**

Display as an Indicator

**Pumps** 

Hydraulic & Pneumatic Industries

Compressors

Flow & Waste Water

Agriculture Industries

General Industries

# **Dimensions**







# **Options & Accessories**

Chrome or Nickel-Plated Connections

Valves, Diaphragm Seals

Other Fitting Adaptors

Rubber Protective Cap Included