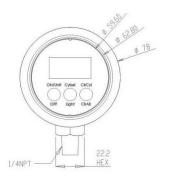

0.50% full scale accuracy provides the maximum requirements for accuracy on industrial applications. 4 digits yellow backlit LCD makes BPDPG easy to read. The BPDPG was built for the applications which the cost for digital solutions is highly concerned.



**BPDPG** 

# **Features**

**NOMINAL DIAMETERS (inch)** 

2 1/2

**CASE** 

Plastic with Rubber Protector

**DISPLAY** 

4-digit Backlit LCD

**POWER** 

9V Battery, Auto Power-Off

### **ACCURACY**

0.50% of Span (F.S.)

**CONNECTION THREAD** 

SS316 1/4" NPT

**PEAK-HOLD FUNCTION** 

Standard

**ENGINEERING UNITS** 

PSI, BAR, KPA, MPA, etc.

# **Typical Applications**

Display as an Indicator

**Pumps** 

Hydraulic & Pneumatic Industries

Compressors

Flow & Waste Water

Agriculture Industries

General Industries

# **Dimensions**







# **Options & Accessories**

Chrome or Nickel-Plated Connections

Valves, Diaphragm Seals

Other Fitting Adaptors

Rubber Protective Cap Included