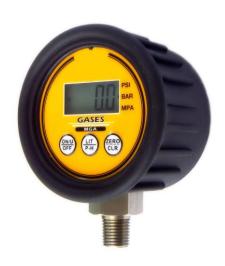

# **Outline**

The BPDPG Battery-Powered Digital Pressure Gauges with 0.50% full scale accuracy provides the maximum requirements for accuracy on industrial applications. 4 digits yellow backlit LCD makes BPDPG easy to read. The BPDPG was built for the applications which the cost for digital solutions is highly concerned.

# **Features**

**NOMINAL DIAMETERS (inch)** 

2 1/2

**CASE** 

Plastic with Rubber Protector

**DISPLAY** 

4-digit Backlit LCD

**POWER** 