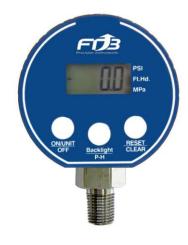

# Outline

The BPDPG-75 Battery-Powered Digital Pressure Gauges with 0.25% full scale accuracy provides the maximum requirements for accuracy on industrial applications. 4 digits yellow backlit LCD makes BPDPG-75 easy to read. The BPDPG-75 was built for the applications which the cost for digital solutions is highly concerned.

### **Features**

**NOMINAL DIAMETERS (inch)** 

3

CASE

Metal with Plastic Housing

**DISPLAY** 

4-digit Backlit LCD

**POWER** 

9V Battery, Auto Power-Off

**ACCURACY** 

0.25% of Span (F.S.)

**CONNECTION THREAD** 

1/4" NPT

**PEAK-HOLD FUNCTION** 

Standard

**ENGINEERING UNITS** 

PSI, BAR, KPA, MPA, etc.