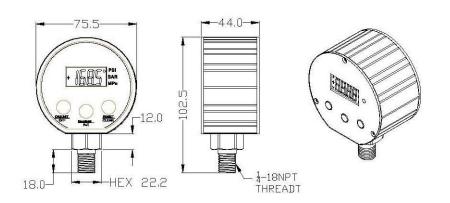

ges with 0.25% full scale accuracy provides the maximum requirements for accuracy on industrial applications. 4 digits yellow backlit LCD makes BPDPG-75 easy to read. The BPDPG-75 was built for the applications which the cost for digital solutions is highly concerned.



**BPDPG-75** 

### **Features**

**NOMINAL DIAMETERS (inch)** 

3

CASE

Metal with Plastic Housing

**DISPLAY** 

4-digit Backlit LCD

**POWER** 

9V Battery, Auto Power-Off

**ACCURACY** 

0.25% of Span (F.S.)

**CONNECTION THREAD** 

1/4" NPT

**PEAK-HOLD FUNCTION** 

Standard

**ENGINEERING UNITS** 

PSI, BAR, KPA, MPA, etc.

## **Typical Applications**

Display as an Indicator

**Pumps** 

Hydraulic & Pneumatic Industries

Compressors

Flow & Waste Water

Agriculture Industries

General Industries

## **Dimensions**



## **Options & Accessories**

Chrome or Nickel-Plated Connections

Valves, Diaphragm Seals

Other Fitting Adaptors

Optional Rubber Protective Cap